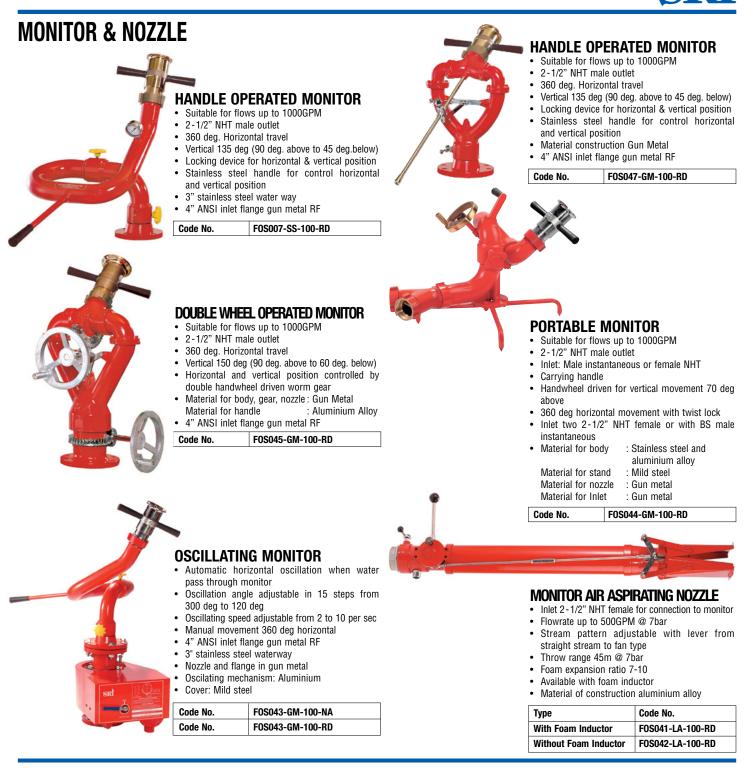

## **MONITOR NOZZLE**

WITH FOAM INDUCTOR

- Material construction Gun Metal
- Straight stream and fog pattern
- Optional chrome finish
- Foam monitor nozzle with built in foam inductor, flexible hose and pick up tube, can be fitted to existing monitor and pick up tube place in a 200L foam drum for immediate AFFF application