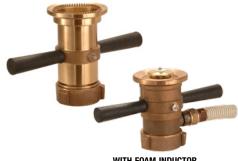

## **MONITOR NOZZLE**

WITH FOAM INDUCTOR

- Material construction Gun Metal
- Straight stream and fog pattern
- Optional chrome finish
- Foam monitor nozzle with built in foam inductor, flexible hose and pick up tube, can be fitted to existing monitor and pick up tube place in a 200L foam drum for immediate AFFF application